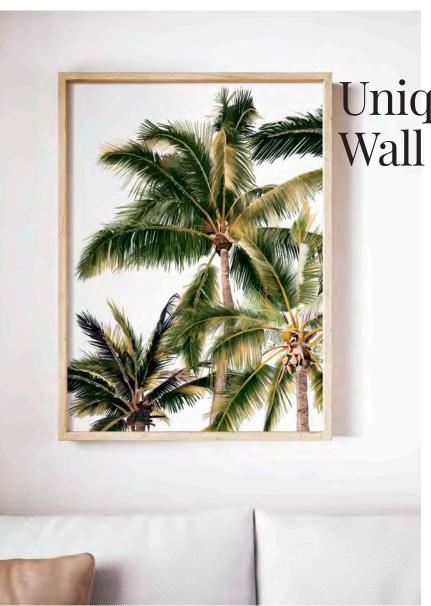

## Unique On Trend Wall Art.

In 2020 I fulfilled my surface design, career dreams of having my artwork feature on wall paper coverings inside homes and commercial spaces.

NEUTRAL TROPICALS -AVAILABLE FROM LUXE WALLS

OASIS PALMS - AVAILABLE FROM LUXE WALLS

WALL DECALS - FEATURING CUTE AUSTRALIAN WILDLIFE CHARACTERS

NEUTRAL TROPICALS -AVAILABLE FROM LUXE WALLS

"Neutral tones create a

minimalist appeal and a

natural calm"