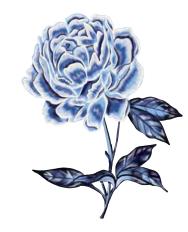

## Native Floral Designs.

Surface Design for Botanical Baby, Indigo Lellow, Vavea Bikini and Girl Meets Boy