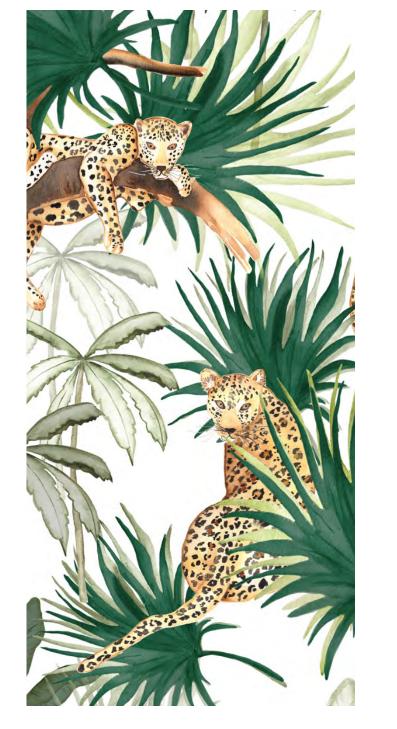

## Wallpapers.

Transform any room with unique wall art created by Kalaii Creations.

In collaboration with LUXE WALLS

## Unique On Trend Wall Art.

In 2020 I fulfilled my surface design, career dreams of having my artwork feature on wall paper coverings inside homes and commercial spaces.

NEUTRAL TROPICALS -AVAILABLE FROM LUXE WALLS

## Rumble in the Jungle.

Unisex print created with a tropical jungle theme. Our client 'Girl Meets Boy' requested realistic watercolour motifs and elements with a tropical jungle theme. Watercolour pieces were hand painted, scanned into the computer, thoroughly cleaned and turned into a repeat pattern.