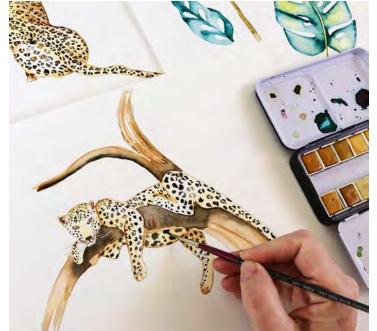

## Rumble in the Jungle.

Unisex print created with a tropical jungle theme. Our client 'Girl Meets Boy' requested realistic watercolour motifs and elements with a tropical jungle theme. Watercolour pieces were hand painted, scanned into the computer, thoroughly cleaned and turned into a repeat pattern.

Hand painted motifs ℰ vibrant colours