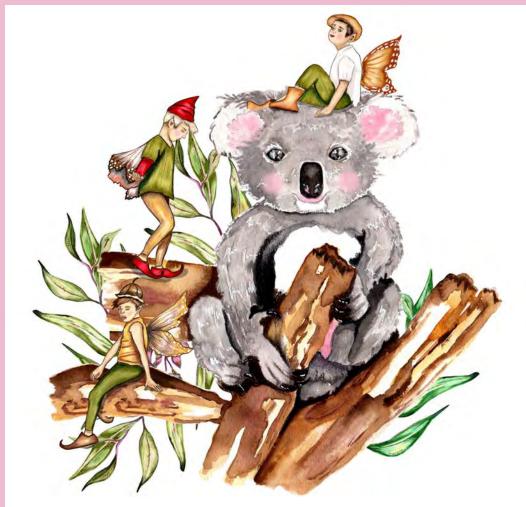

OASIS PALMS - AVAILABLE FROM LUXE WALLS

WALL DECALS - FEATURING CUTE AUSTRALIAN WILDLIFE CHARACTERS

NEUTRAL TROPICALS -AVAILABLE FROM LUXE WALLS

"Neutral tones create a

minimalist appeal and a

natural calm"