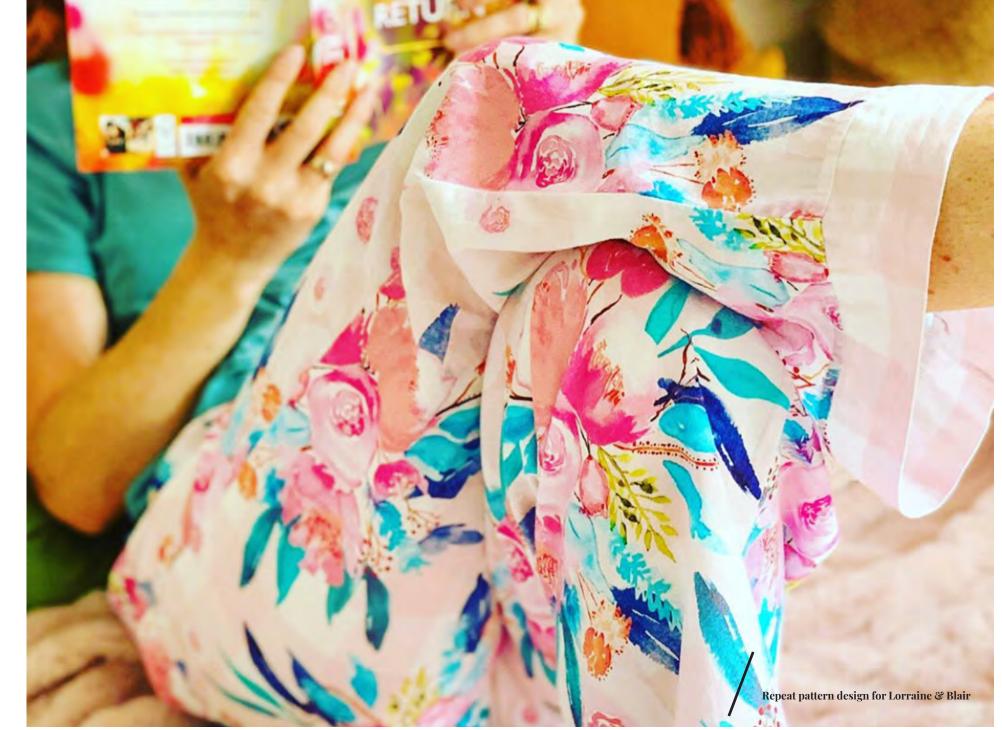

## Case Study.

CLIENT: GIRL MEETS BOY

Uni Sex Watercolour Prints

## Rumble in the Jungle.

Unisex print created with a tropical jungle theme. Our client 'Girl Meets Boy' requested realistic watercolour motifs and elements with a tropical jungle theme. Watercolour pieces were hand painted, scanned into the computer, thoroughly cleaned and turned into a repeat pattern.

Hand painted motifs ℰ vibrant colours