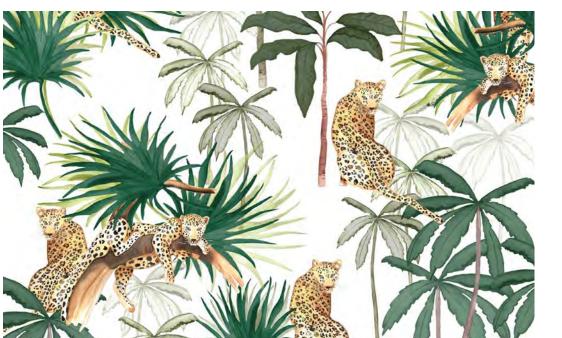

## Case Study.

CLIENT: GIRL MEETS BOY

Uni Sex Watercolour Prints

## Rumble in the Jungle.

Unisex print created with a tropical jungle theme. Our client 'Girl Meets Boy' requested realistic watercolour motifs and elements with a tropical jungle theme. Watercolour pieces were hand painted, scanned into the computer, thoroughly cleaned and turned into a repeat pattern.

Hand painted motifs ℰ vibrant colours