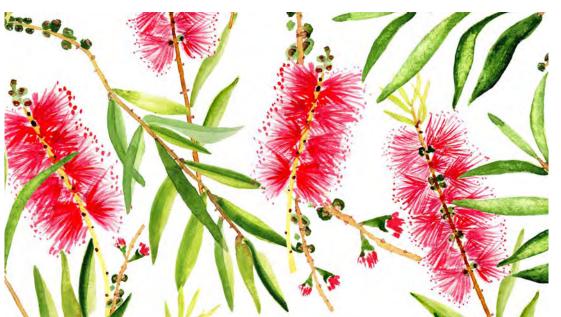

## Native Floral Designs.

Surface Design for Botanical Baby, Indigo Lellow, Vavea Bikini and Girl Meets Boy