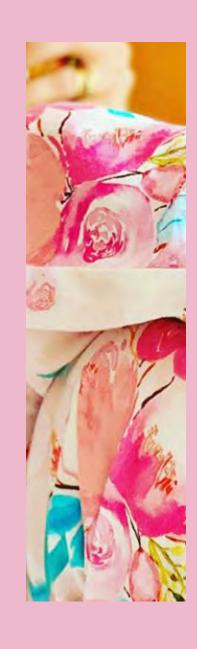

## Case Study.

CLIENT: GIRL MEETS BOY

Uni Sex Watercolour Prints

## Rumble in the Jungle.

Unisex print created with a tropical jungle theme. Our client 'Girl Meets Boy' requested realistic watercolour motifs and elements with a tropical jungle theme. Watercolour pieces were hand painted, scanned into the computer, thoroughly cleaned and turned into a repeat pattern.