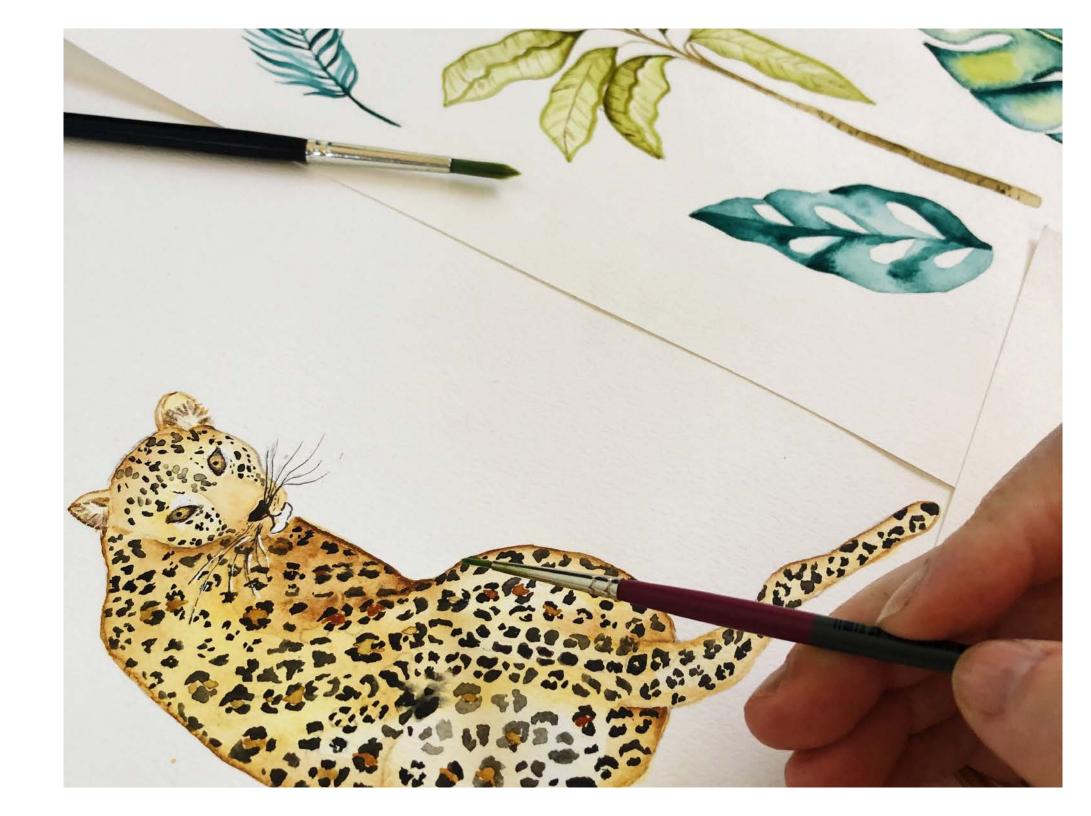

## Rumble in the Jungle.

Unisex print created with a tropical jungle theme. Our client 'Girl Meets Boy' requested realistic watercolour motifs and elements with a tropical jungle theme. Watercolour pieces were hand painted, scanned into the computer, thoroughly cleaned and turned into a repeat pattern.

Hand painted motifs ℰ vibrant colours