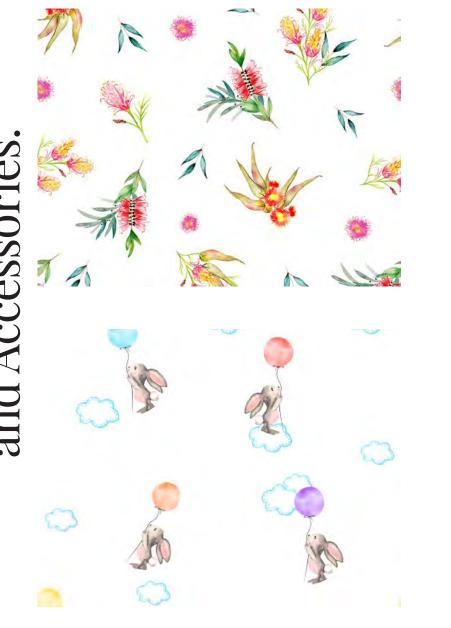

## Native Floral Designs.

Surface Design for Botanical Baby, Indigo Lellow, Vavea Bikini and Girl Meets Boy