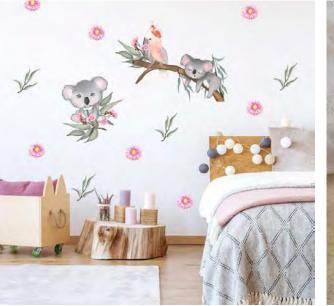

OASIS PALMS - AVAILABLE FROM LUXE WALLS

WALL DECALS - FEATURING CUTE AUSTRALIAN WILDLIFE CHARACTERS

NEUTRAL TROPICALS -AVAILABLE FROM LUXE WALLS

"Neutral tones create a

minimalist appeal and a

natural calm"