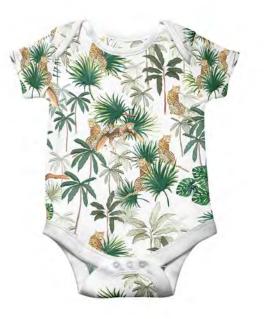

## Case Study.

CLIENT: GIRL MEETS BOY

Uni Sex Watercolour Prints

## Rumble in the Jungle.

Unisex print created with a tropical jungle theme. Our client 'Girl Meets Boy' requested realistic watercolour motifs and elements with a tropical jungle theme. Watercolour pieces were hand painted, scanned into the computer, thoroughly cleaned and turned into a repeat pattern.