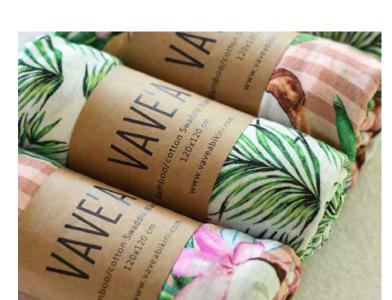

## Native Floral Designs.

Surface Design for Botanical Baby, Indigo Lellow, Vavea Bikini and Girl Meets Boy